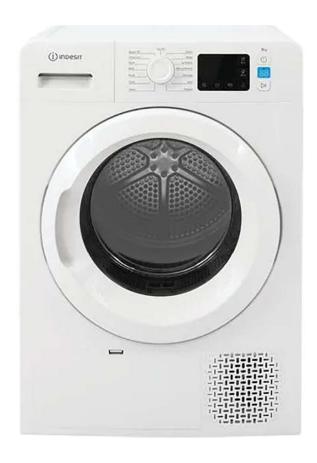

## INDESIT 8KGS TUMBLE DRYER SENSOR A++

Model Number: IN-YTM1182XUK

| KEY FEATURES:      |                 |
|--------------------|-----------------|
| Product Name:      | Washing Machine |
| Installation Type: | Freestanding    |
| Loading Type:      | Front Loading   |
| Colour:            | White           |
| Energy Rating:     | A++             |
| Capacity in Kg:    | 8               |